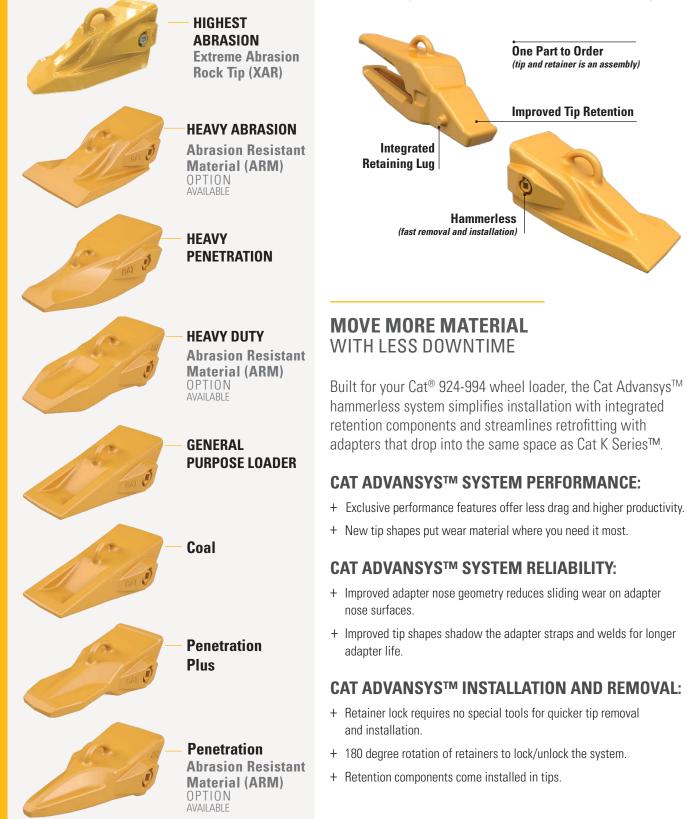

### CAT ADVANSYS™ TIP AND ADAPTER SYSTEM

Cast in retention lugs mean no separate retention pins to buy for tip replacements. The tip loads on the adapter nose, reducing stress and wear on the cast retention lugs.

#### SAFE, SIMPLE, EFFICIENT

Take your operation to the next level. The Cat Advansys<sup>™</sup> system gives you improved job site safety, easier removal and installation, longer tip life and better penetration.\*