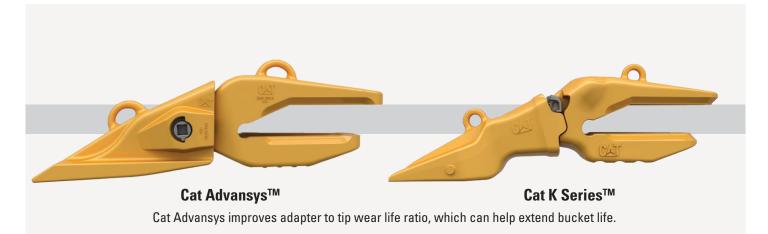

#### CAT ADVANSYS™ ADAPTER DESIGN

The tip system design naturally shields the adapter strap even without a wear cap. This allows up to a 25% increase in wear life when compared to Cat K Series<sup>™</sup> style adapters.