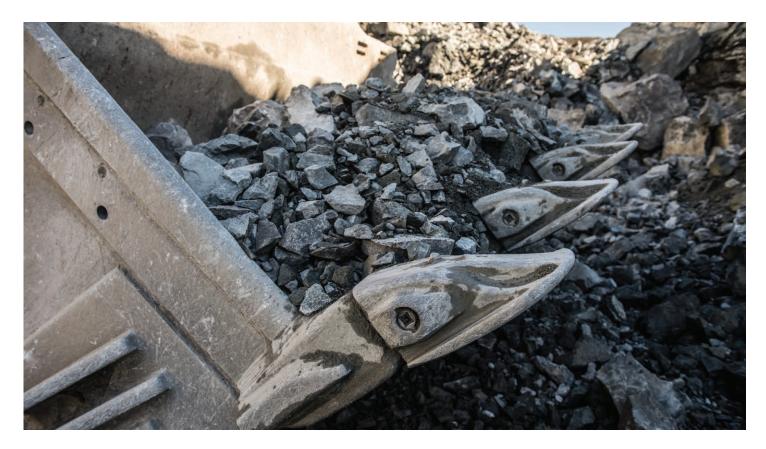

## CAT® ADVANSYS™ GROUND ENGAGING TOOLS (GET) FOR WHEEL LOADERS

HIGHER PRODUCTIVITY HAMMERLESS GROUND ENGAGING TOOLS (GET)

CAT® ADVANSYS™ 70-230 TIPS AND ADAPTERS ARE BUILT SPECIFICALLY FOR DEMANDING HIGH PRODUCTION APPLICATIONS, WITH EASIER PENETRATION AND FASTER CYCLE TIMES.

#### SAFE, SIMPLE, EFFICIENT

Take your operation to the next level. The Cat Advansys<sup>™</sup> system gives you improved job site safety, easier removal and installation, longer tip life and better penetration.\*